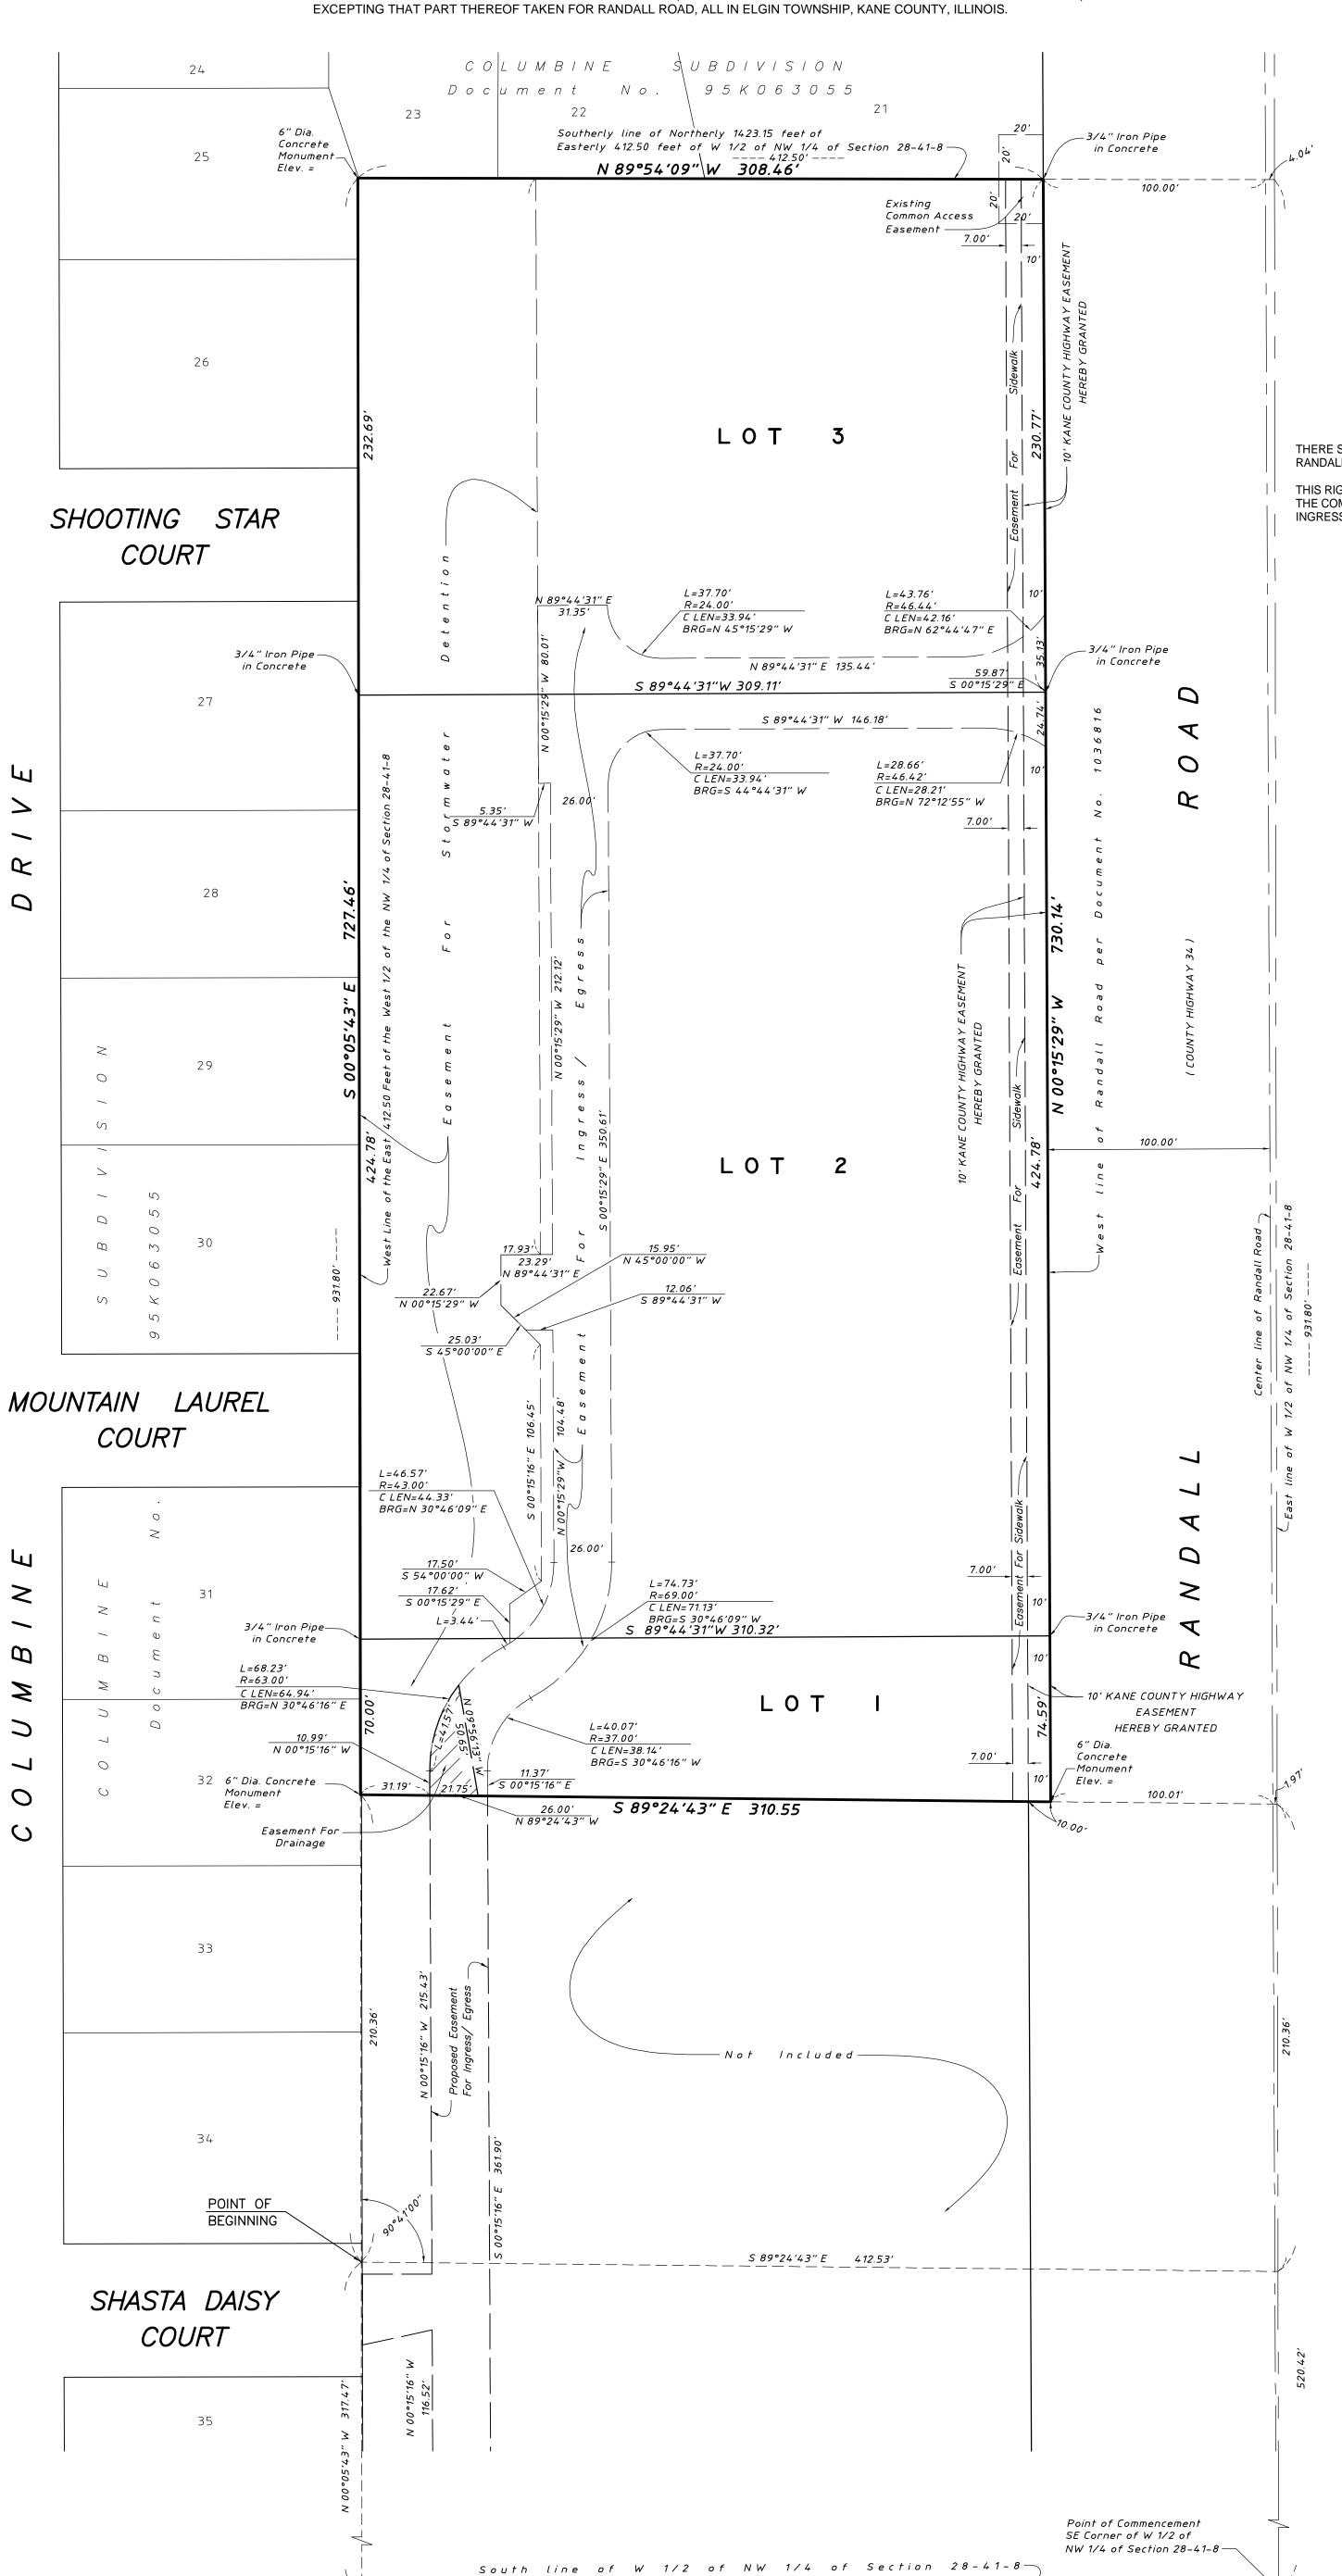

## PLAT OF SUBDIVISION OF RANDALL COMMONS

THAT PART OF THE WEST HALF OF THE NORTHWEST QUARTER OF SECTION 28, TOWNSHIP 41 NORTH, RANGE 8 EAST OF THE THIRD PRINCIPAL MERIDIAN, DESCRIBED AS FOLLOWS:

COMMENCING AT THE SOUTHEAST CORNER OF THE WEST HALF OF SAID NORTHWEST QUARTER; THENCE WESTERLY, ALONG THE SOUTH LINE OF THE WEST HALF OF SAID NORTHWEST QUARTER, A DISTANCE OF 412.50 FEET; THENCE NORTHERLY, PARALLEL WITH EAST LINE OF THE WEST HALF OF SAID NORTHWEST QUARTER, A DISTANCE OF 317.47 FEET FOR THE PLACE OF BEGINNING; THENCE EASTERLY, ALONG A LINE THAT FORMS AN ANGLE OF 90 DEGREES 41 MINUTES TO THE RIGHT WITH THE PROLONGATION OF THE LAST DESCRIBED COURSE, A DISTANCE OF 412.53 FEET TO THE EAST LINE OF THE WEST HALF OF SAID NORTHWEST QUARTER; THENCE NORTHERLY, ALONG SAID EAST LINE, A DISTANCE OF 931.80 FEET TO THE SOUTHERLY LINE OF THE NORTHERLY 1423.15 FEET OF THE EASTERLY 412.50 FEET OF THE WEST HALF OF THE NORTHWEST QUARTER OF SECTION 28, AFORESAID; THENCE WESTERLY, ALONG SAID SOUTHERLY LINE, A DISTANCE OF 412.50 FEET TO THE WESTERLY LINE OF SAID EASTERLY 412.50 FEET; THENCE SOUTHERLY, ALONG SAID WESTERLY LINE, A DISTANCE OF 928.58 TO THE PLACE OF BEGINNING, EXCEPTING THEREFROM THE SOUTHERLY 210.36 FEET (AS MEASURED ALONG THE EAST AND WEST LINES THEREOF) AND

SHEET 2 OF 4

Revised 02/15/2007 Revised 03/07/2007 Revised 04/14/2008 Revised 6/18/2008

ACCESS NOTE

THERE SHALL BE ONLY ONE, RIGHT-IN / RIGHT-OUT ONLY, ACCESS TO RANDALL ROAD FROM THIS SUBDIVISION (LOTS 1, 2 AND 3).

THIS RIGHT- IN / RIGHT- OUT ONLY ACCESS SHALL BE CONSTRUCTED ALONG THE COMMON LOT LINE BETWEEN LOTS 2 AND 3 WITHIN THE EASEMENT FOR INGRESS AND EGRESS.

HAEGER ENGINEERING LLC
ILLINOIS PROFESSIONAL DESIGN FIRM NO. 184-003152
CONSULTING ENGINEERS AND LAND SURVEYORS
1300 N. PLUM GROVE ROAD, SCHAUMBURG, ILLINOIS 60173

TEL: (847) 394-6600 FAX: (847)394-6608

S 89°33'32" W 412.50'

R O A D

BOWES

**Area Table** 

SQ FT

22,441

131,561

71,553

225,555

**ACRES** 

0.51518

3.02021

1.64264

5.17803

LOT

Total